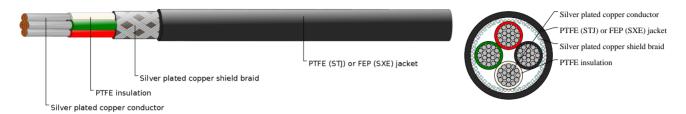

#### CABLE CONSTRUCTION

Conductor: stranded silver plated copper(also available nickel plated copper)

Insulation: Type E extruded PTFE Insulation Wall Thickness: 0.006"

Shield: Braided silver plated copper shield (85% Coverage)

Jacket: Tape wrapped PTFE (STJ) or Extruded FEP (SXE) Jacket (White preferred)